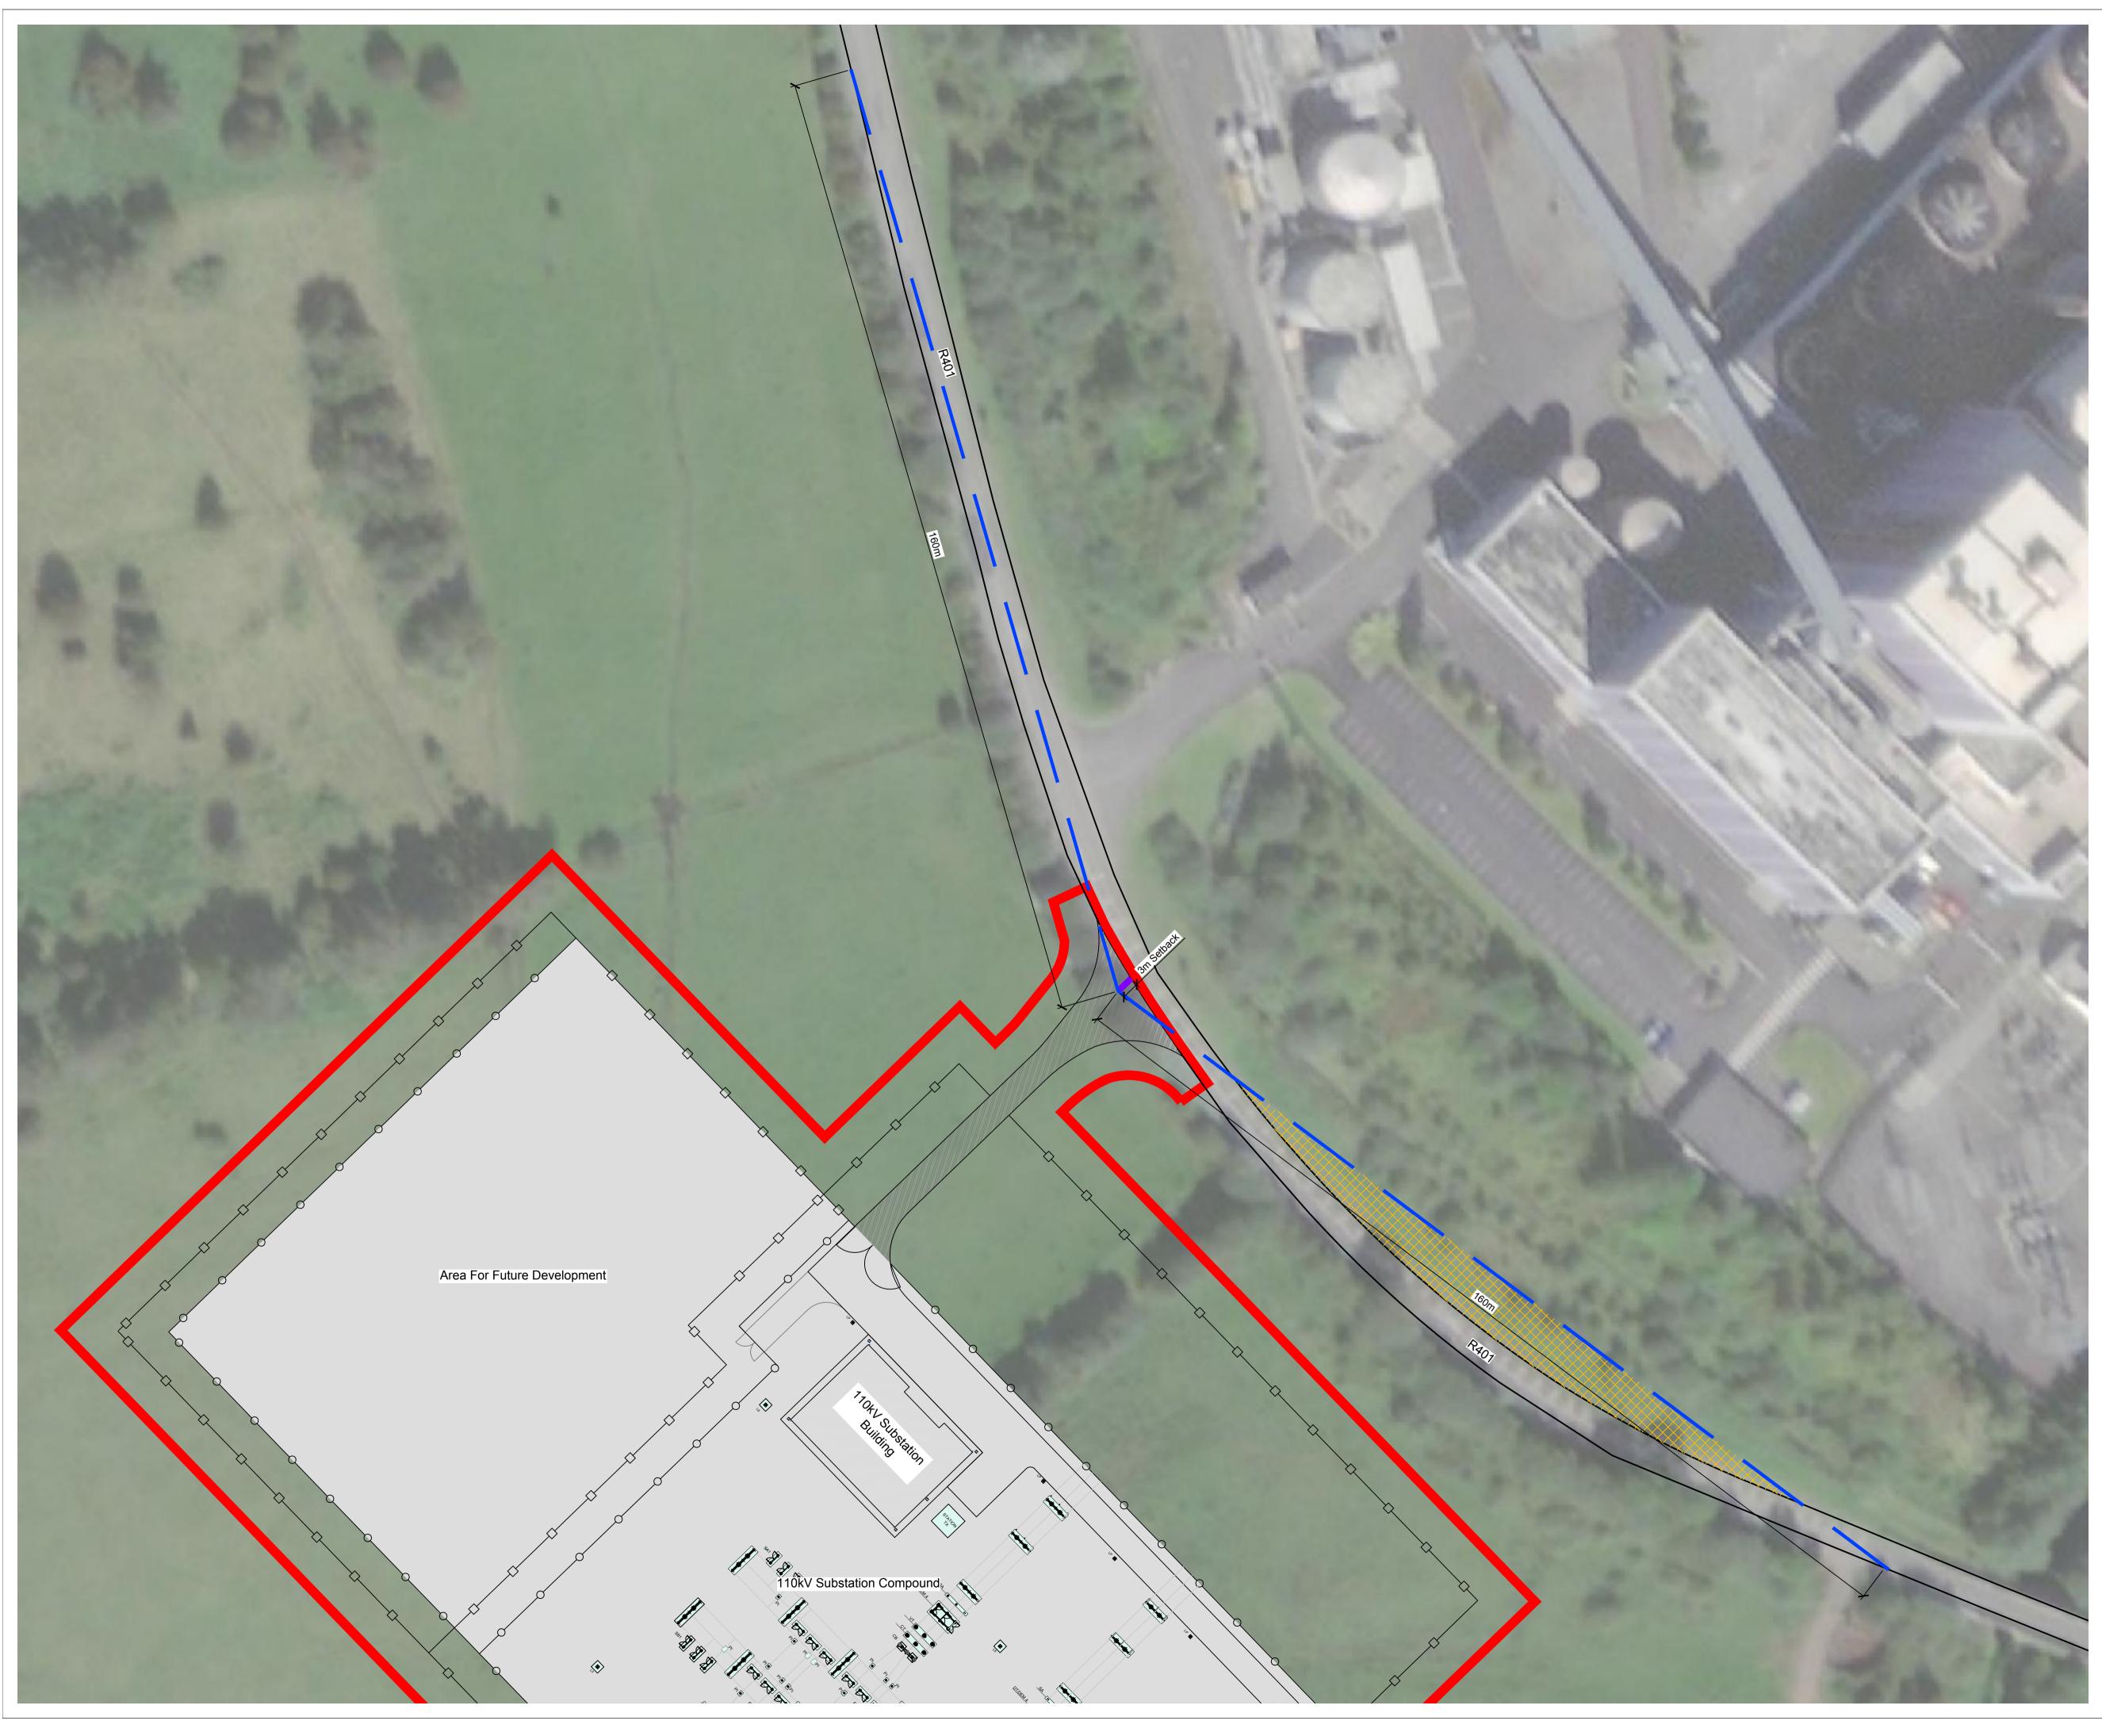

| DO NOT SCALE FROM THIS DRAWING. USE FIGURED DIMENSIONS IN ALL CASES.<br>VERIFY DIMENSIONS ON SITE AND REPORT ANY DISCREPANCIES TO THE<br>DESIGNERS IMMEDIATELY.<br>THIS DRAWING TO BE READ IN CONJUNCTION WITH THE DESIGNERS<br>SPECIFICATION.<br>© THIS DRAWING IS COPYRIGHT AND MAY ONLY BE REPRODUCED WITH THE<br>DESIGNERS PERMISSION. |                                                                                                                            |                                         |
|--------------------------------------------------------------------------------------------------------------------------------------------------------------------------------------------------------------------------------------------------------------------------------------------------------------------------------------------|----------------------------------------------------------------------------------------------------------------------------|-----------------------------------------|
| NOTES:<br>1. ALL DRAWINGS ARE TO BE READ IN CONJUNCTION WITH ALL<br>RELEVANT SPECIFICATIONS, BILLS OF QUANTITIES,<br>ARCHITECTURAL, SERVICES AND ENGINEERING DRAWINGS.                                                                                                                                                                     |                                                                                                                            |                                         |
| 2. ALL LEVELS ARE IN METRES RELATED TO ORDNANCE DATUM MALIN HEAD.                                                                                                                                                                                                                                                                          |                                                                                                                            |                                         |
|                                                                                                                                                                                                                                                                                                                                            | EPANCIES BETWEEN THESE D<br>O THE ATTENTION OF THE EN                                                                      |                                         |
| 4. DRAWINGS ARE NOT TO BE SCALED.                                                                                                                                                                                                                                                                                                          |                                                                                                                            |                                         |
| 5. ALL DIMENSIONS ARE IN MILLIMETRES, UNLESS NOTED<br>OTHERWISE.                                                                                                                                                                                                                                                                           |                                                                                                                            |                                         |
|                                                                                                                                                                                                                                                                                                                                            |                                                                                                                            |                                         |
| LEGEND:                                                                                                                                                                                                                                                                                                                                    | SITE BOUNDARY                                                                                                              |                                         |
|                                                                                                                                                                                                                                                                                                                                            | EXISTING ROAD EDGE                                                                                                         |                                         |
|                                                                                                                                                                                                                                                                                                                                            | ROAD CENTRELINE                                                                                                            |                                         |
|                                                                                                                                                                                                                                                                                                                                            | "SET BACK" DISTANCE = 3.0                                                                                                  | М                                       |
|                                                                                                                                                                                                                                                                                                                                            | SIGHT LINE (160M)                                                                                                          |                                         |
|                                                                                                                                                                                                                                                                                                                                            | VISIBILITY CLEARANCE REC<br>CONSTRUCTION<br>(EXISTING VEGETATION ANI<br>MAINTAINED TO A MAXIMUN<br>ALLOW FOR CLEAR SIGHT V | D HEDGEROW TO BE<br>I HEIGHT OF 0.8M TO |
|                                                                                                                                                                                                                                                                                                                                            |                                                                                                                            |                                         |
|                                                                                                                                                                                                                                                                                                                                            |                                                                                                                            |                                         |
| P01 26.02.2021 ISS<br>REV DATE                                                                                                                                                                                                                                                                                                             | UED FOR PLANNING<br>DESCRIPTION                                                                                            | JK GT<br>BY APP                         |
| PROJECT:<br>Proposed Kilcumber Bridge 110kV Substation                                                                                                                                                                                                                                                                                     |                                                                                                                            |                                         |
| TITLE:<br>Proposed Junction Sight Distances                                                                                                                                                                                                                                                                                                |                                                                                                                            |                                         |
| CLIENT:<br>Cloncant<br>Renewable Energy Limited                                                                                                                                                                                                                                                                                            |                                                                                                                            |                                         |
| Malachy Walsh and Partners<br>Engineering and Environmental Consultants<br>Cork Tralee London Limerick                                                                                                                                                                                                                                     |                                                                                                                            |                                         |
| INSTAL BIO                                                                                                                                                                                                                                                                                                                                 | een Point, Tel.<br>ennerville, Fax.<br>alee, E-ma<br>b. Kerry, Web<br>02 X2TK                                              |                                         |
| drawn: JK                                                                                                                                                                                                                                                                                                                                  | CHECKED: GT                                                                                                                | APPROVED: GT                            |
| DATE: January 20 PROJECT NUMBER: 21                                                                                                                                                                                                                                                                                                        | 21 SCALE @ A1: 1 : 500                                                                                                     | DRAWING<br>STATUS: S2                   |
| DRAWING<br>NUMBER: 21280-MWP-00-00-DR-C-5005 P01                                                                                                                                                                                                                                                                                           |                                                                                                                            |                                         |